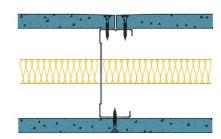

## 92-B-54F(25) - SPEEDLINE System Data Sheet - Version V1 (24-10-23)

SPEEDLINE 92mm 'C' Stud Partition @600mm Ctrs, with BG Gyproc 15mm SoundBloc F each side, 25mm APR