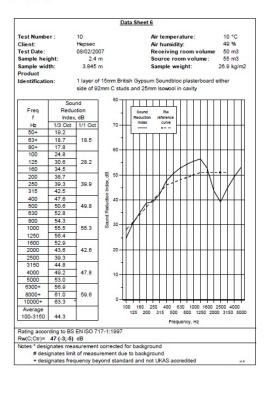

BMT/FEP/F14106 - BRE Report P102396-1011A

Refer to Speedline Specification Clause

**124 mm.** (At Base Track, Excluding Finishes)

**Heavy** - Annexes A-F

47 RwdB, Date Tested or Assessed Against - 92-B-54(25)